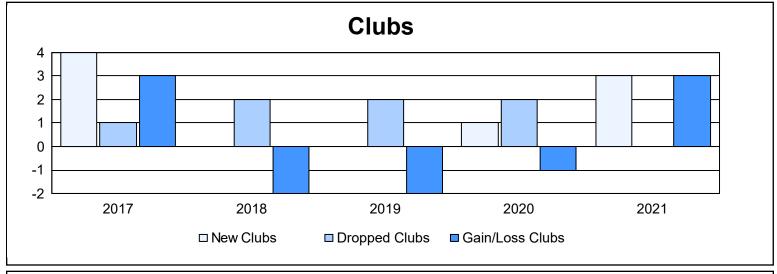

District T 1 As of June 2021 Cumulative

| Year      | New<br>Clubs | Dropped<br>Clubs | Gain/<br>Loss<br>Clubs | New<br>Members | Charter<br>Members | Reinstate<br>Members | Transfer<br>Members | Total<br>Member<br>Added | Total<br>Members<br>Dropped | Gain/<br>Loss<br>Members |
|-----------|--------------|------------------|------------------------|----------------|--------------------|----------------------|---------------------|--------------------------|-----------------------------|--------------------------|
| 2016-2017 | 4            | 1                | 3                      | 143            | 107                | 6                    | 7                   | 263                      | 168                         | 95                       |
| 2017-2018 | 0            | 2                | -2                     | 83             | 2                  | 21                   | 15                  | 121                      | 201                         | -80                      |
| 2018-2019 | 0            | 2                | -2                     | 82             | 2                  | 6                    | 5                   | 95                       | 162                         | -67                      |
| 2019-2020 | 1            | 2                | -1                     | 55             | 20                 | 4                    | 4                   | 83                       | 129                         | -46                      |
| 2020-2021 | 3            | 0                | 3                      | 129            | 63                 | 43                   | 0                   | 235                      | 144                         | 91                       |
| Average   | 2            | 1                | 0                      | 98             | 39                 | 16                   | 6                   | 159                      | 161                         | -1                       |